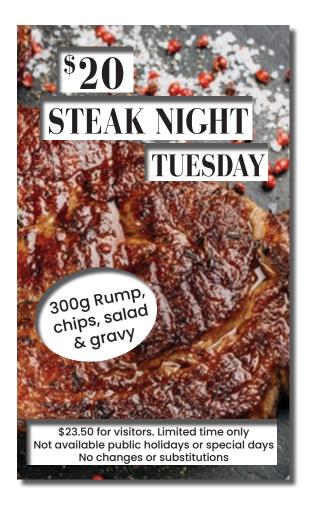

| 17 | 20 |
| Pesto Rigatoni, with house made basil pesto, cream, buffalo mozzarella (V)                                            | 17 | 20 |

| Kids                                                | M  | V    |
|-----------------------------------------------------|----|------|
| Cheeseburger with chips                             | 14 | 16.5 |
| Kids Rigatoni Napoletana with shaved parmesan (GFO) | 14 | 16.5 |
| Chicken Nuggets with chips                          | 14 | 16.5 |
| Extra Side                                          | 4  | 4.5  |

## Dessert

Brownie Sundae with cookie crumb, vanilla ice cream, salted caramel popcorn 15 17.5

Apple & Berry Crumble with vanilla ice cream and whipped cream 15 17.5

10% surcharge applies to all transactions on public holidays



M - Member Prices V - Visitor Prices

VG - vegan V - vegetarian GF - gluten free GFO - gluten free option